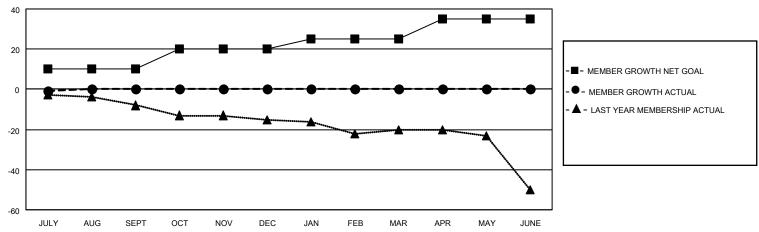

#### GOALS AND ACTUAL MEMBERS CUMULATIVE

| DROPPED CLUBS: 0 |   | 1 CLUBS OF 36 ADDED 1 OR<br>MORE NEW MEMBERS | GENDER DISTRIBUTION               |              |  |
|------------------|---|----------------------------------------------|-----------------------------------|--------------|--|
|                  |   | WORE NEW WEIWBERS                            | MALE                              | 452 (73.98%) |  |
|                  |   |                                              | FEMALE 159 (26.02%)               |              |  |
| DROPPED MEMBERS  |   |                                              | NON BINARY                        | 0 (0.00%)    |  |
|                  |   |                                              | PREFER NOT TO ANSWER              | 0 (0.00%)    |  |
| DECEASED         | 0 |                                              |                                   |              |  |
| CLUB CANCELLED   | 0 | CLICK HERE FOR CUMULATIVE                    | TOTAL FAMILY UNIT MEMBERS 18      |              |  |
| OTHER            | 2 | MEMBERSHIP DATA                              |                                   |              |  |
| TOTAL            | 2 |                                              | FAMILY MEMBERS PAYING HALF DUES 9 |              |  |
|                  |   |                                              |                                   |              |  |